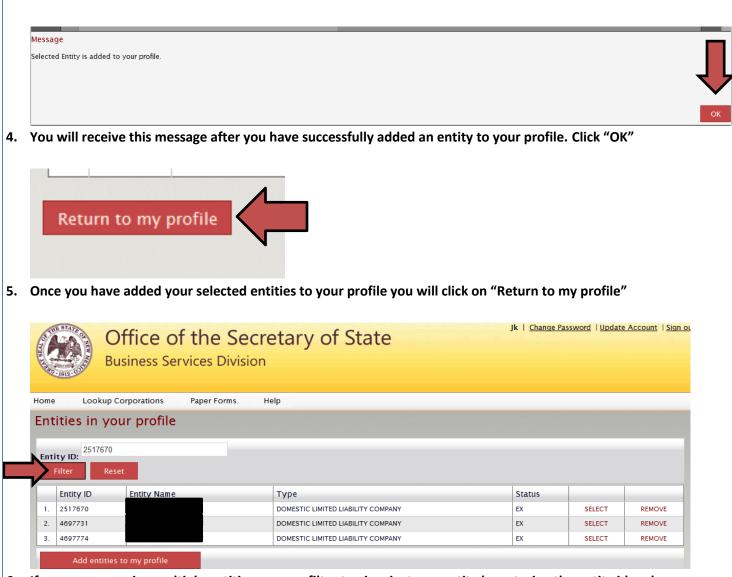

6. If you are managing multiple entities you can filter to view just one entity by entering the entity id and clicking filter.

7. To view all the corporations listed in your profile please click the "Reset" button.

| 10 A 10 |                                  | Ottice of the<br>Business Services D | Secretary of State                         |              |        | <u>e Account</u>   <u>Si</u> |
|---------|----------------------------------|--------------------------------------|--------------------------------------------|--------------|--------|------------------------------|
| ne      | Lookup                           | Corporations Paper For               | ms Help                                    |              |        |                              |
| nt      | ities in y                       | our profile                          |                                            |              |        |                              |
|         |                                  |                                      |                                            |              |        |                              |
| nti     | 251767                           | 0                                    |                                            |              |        |                              |
|         | ity ID:                          | o<br>eset                            |                                            |              |        |                              |
|         | ity ID:                          |                                      | Туре                                       | Status       |        |                              |
| F       | ity ID:<br>Filter R              | eset                                 | Type<br>Domestic limited liability company | Status<br>EX | SELECT | REMOVE                       |
|         | ity ID:<br>Filter R<br>Entity ID | eset                                 |                                            |              | SELECT | REMOVE                       |