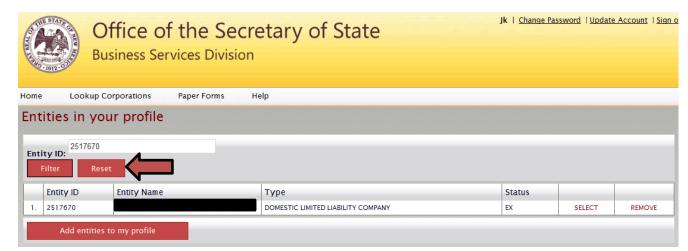

6. If you are managing multiple entities you can filter to view just one entity by entering the entity id and clicking filter.

7. To view all the corporations listed in your profile please click the "Reset" button.

8. After "Reset" has been clicked, the filter no longer applies and all the corporations you have on your profile will show again.

| A STALLAR             | LE STATE OF                                   |                                            | of the Sec<br>prvices Division | cretary of                          | State |              |             | Jk               | (   <u>Ch</u> |
|-----------------------|-----------------------------------------------|--------------------------------------------|--------------------------------|-------------------------------------|-------|--------------|-------------|------------------|---------------|
| Home                  | e Lo                                          | okup Corporations                          | Paper Forms                    | e-Filing User Guide                 | Help  |              |             |                  |               |
|                       |                                               | in your profil<br>or available options, cl |                                | nt of the entity of your ch         | oice. |              |             |                  |               |
| To vie<br>Enti        | ew details<br>ity ID:                         |                                            |                                | nt of the entity of your ch         | oice. |              |             | Л                | J             |
| To vie<br>Enti        | ew details<br>ity ID:                         | or available options, cl<br>move Filter    |                                | nt of the entity of your ch<br>Type | oice. | Status       | Fiscal Year | Û                | J             |
| To vie<br>Enti        | ew details<br>ity ID:<br>Iter Re              | or available options, cl<br>move Filter    |                                |                                     | oice. | Status<br>NC | Fiscal Year | SELECT           | REMC          |
| To vie<br>Enti<br>Fil | ew details<br>ity ID:<br>Iter Re<br>Entity ID | or available options, cl<br>move Filter    |                                | Туре                                | oice. |              | Fiscal Year | SELECT<br>SELECT |               |