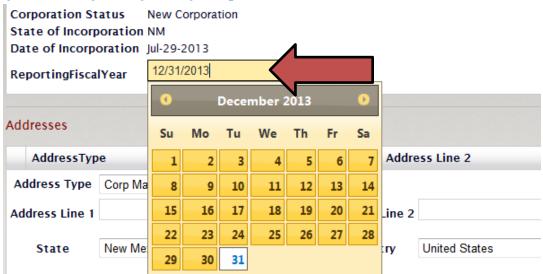

1. When you select this option to file the corporation initial/first report you can select the corporation Fiscal Year End (FYE). To make a change to the corporation FYE, you will click on the yellow box and select the corporation FYE within the calendar year of Jan. 1 thru Dec. 31<sup>st</sup>. If the corporation has a FYE of Dec. 31 no changes need to be made as the system will default to Dec. 31. \**Please note this is the only time you can change to corporation FYE without contacting us.* 

1. "Reporting Fiscal Year" reflects the corporation Fiscal Year End (FYE) you're filing for.